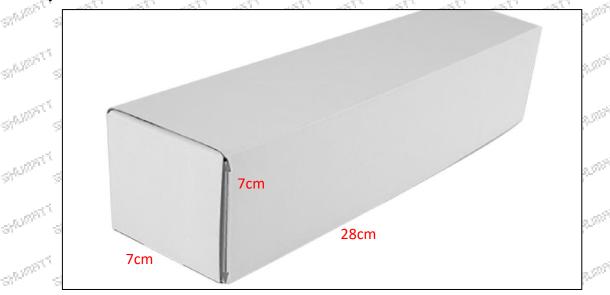

#### 1.5.0445110155 Injector's Specifications and Dimensions

Injector Size: 21.5cm\*4 cm \*4 cm = 344cm3 (L\*W\*H=V)

Injector Net Weight: 0.55kg

Gross Weight: 0.6kg

Injector Quality: China Made Brand New Package Size: 28cm\*7 cm \*7 cm = 1372 cm<sup>3</sup> Injector Type: Diesel Common Rail Injector

#### (2) Injector Box Size

| d | No. | Name         | Injector Package Size (cm) |
|---|-----|--------------|----------------------------|
|   | 1   | Injector Box | 28*7*7                     |