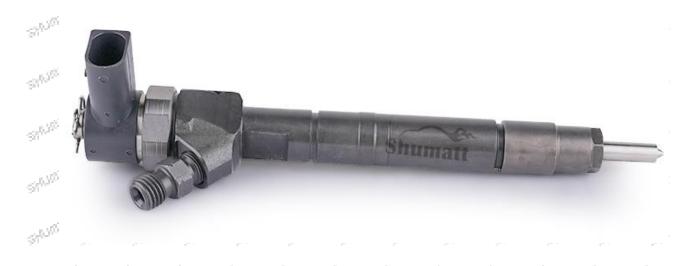

## 0445110155 Injector CRI2.1 Technical File

SKU1: G1W20445110155

### 0445110155 Injector CRI2.1 Technical File

#### 1.1. 0445110155 Injector's Basic Information

| Title | China made new high quality diesel injector 0445110155 fuel injector CRI2.1 |
|-------|-----------------------------------------------------------------------------|
| SKU 1 | G1W20445110155                                                              |
| SKU 2 |                                                                             |