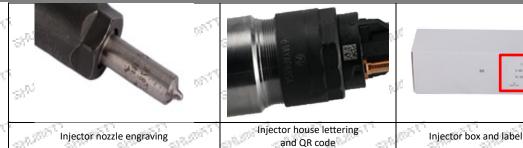

#### 1.7. 0445110155 Injector's Customized Service

(1) Injector's Customized Service: Meet the customized needs of OEM manufacturers for shell lettering, logo engraving, injector internal packaging, injector external packaging and labels customized, etc.

#### (2) Injector's Customized Service Requirements:

The purchased of customized injector are not less than 10 pieces.

Customized injector packages no less than 1000 pieces.

Customized products involve the need of specify logo, the OEM manufacturer needs to provide trademark authorization and the sample of logo image file.